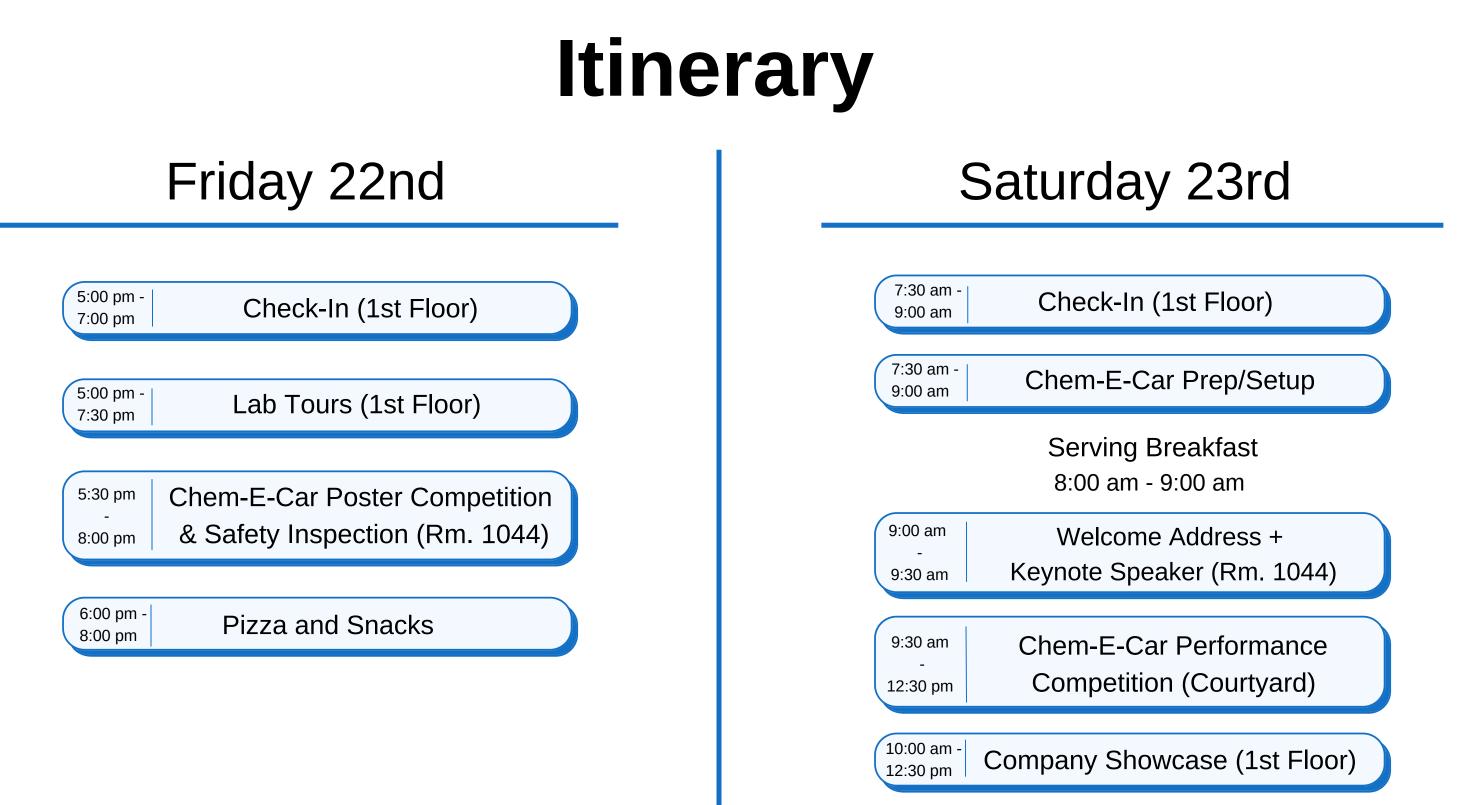

## Rocky Mountain Regional Conference

**UNM Centennial Engineering Center** 

April 22rd-23rd, 2022

| 11:30pm               | Chapter Presidents & Advisors  |
|-----------------------|--------------------------------|
| -<br>12:00pm          | Meeting (Rm. 1032)             |
|                       |                                |
|                       | Serving Lunch                  |
|                       | 12:00 am - 12:30 pm            |
| 12:30 pm -<br>1:00 pm | Keynote Speaker (Rm. 1044)     |
| 1.00 pm               |                                |
| 1:00 pm -             | Interviews (CEC Suite 2080)    |
| 4:00 pm               | Interviews (CEC Suite 2000)    |
| 1.00                  |                                |
| 1:00 pm<br>-          | Research Poster                |
| 2:30 pm               | Competition (Rm. 1032)         |
|                       |                                |
| 1:00 pm               | Student Technical Presentation |
| -<br>4:30 pm          | Competition (Rm. 1026)         |
|                       |                                |
| 2:00 pm -             | Chem-E-Jeopardy! (Rm. 1041)    |
| 5:00 pm               |                                |
| 5:00 pm               |                                |
| 5:00 pm -<br>6:00 pm  | Award Ceremony (Rm. 1041)      |